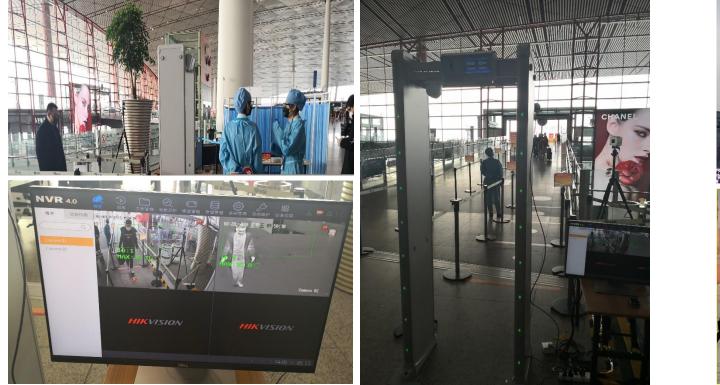

#### Working flow & results display

HIKVISION

Visible light channel Thermal imaging channel

(\*Above display images are only for reference)

#### **Entrance of airports**

#### Projects in airports and shopping malls

HIKVISION

West lake Yintai shopping mall project, Hangzhou

Beijing capital international airport project, Beijing