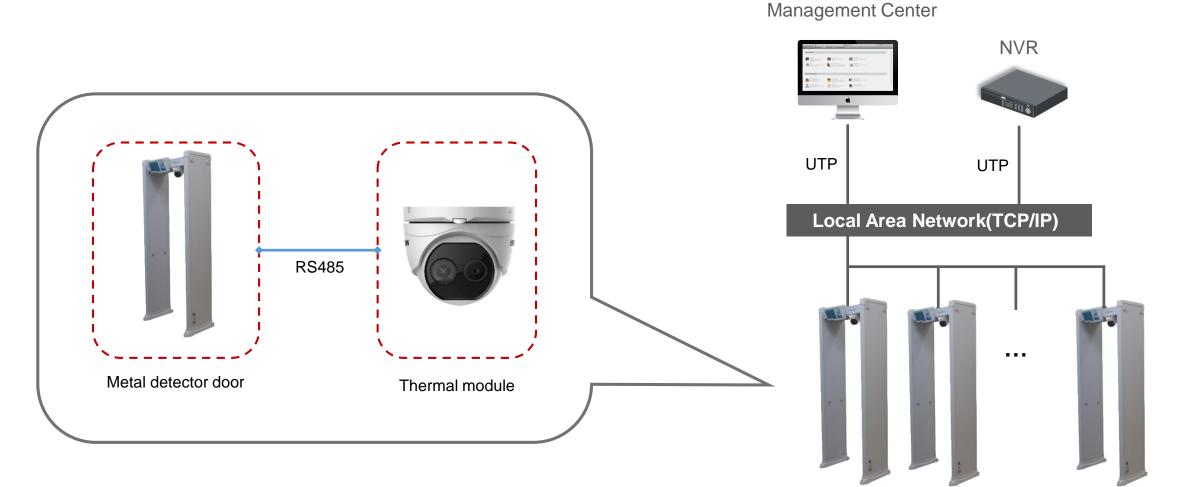

#### Solution topology diagram

#### UTP cable NVR Thermal Switch module Suveillance center Metal detector door **Advantages** Avoiding infected people entering Touch-free fast accessing Fever screening metal detector door solution Suitable for various scenarios Reducing human resources cost