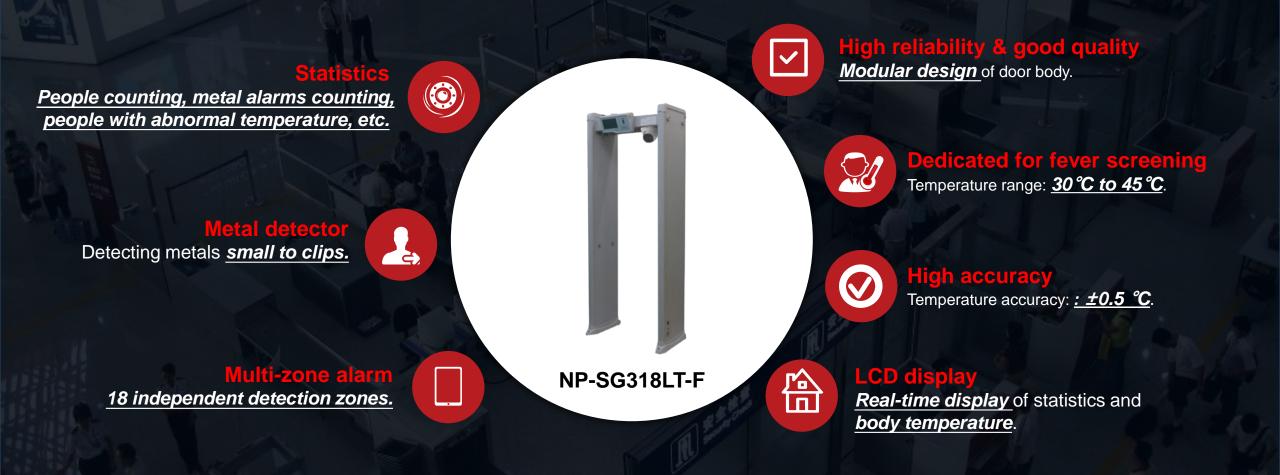

# **Products Introduction - Highlights**

VISION

## **Products Introduction - Highlights**

Body temperature measurement camera

High sensitivity sensor <u>160 × 120 resolution</u> in thermal channel.

#### Enhanced image quality Provide <u>3D Digital Noise Reduction</u> to guarantee enhanced details of image.

(Jul)

Comprehensive alarm function <u>Strobe light</u> and <u>audio alarm</u> supported.

DS-2TD1217B-3/PA(B)

Dedicated for fever screening Temperature range: <u>30 °C to 45 °C</u>.

High accuracy Temperature accuracy: <u>: ±0.5 °C</u>.

# Products Introduction - Brief Datasheet **HIKVISION**

| Device Model        | SAP Code                                    | Description                                                                                                                                                                                                                                                                                                                                                                                              | Picture |
|---------------------|---------------------------------------------|----------------------------------------------------------------------------------------------------------------------------------------------------------------------------------------------------------------------------------------------------------------------------------------------------------------------------------------------------------------------------------------------------------|---------|
| NP-SG318LT-F        | Standard : 3153100145                       | <ul> <li>18 independent detection zones;</li> <li>LCD screen;</li> <li>Thermal imaging resolution : 160*120</li> <li>Temperature measurement accuracy : ±0.5°C</li> <li>Temperature measurement range : 30-45°C</li> <li>Video mode: Bi-spectrum image fusion;</li> <li>In accordance with the international safety standard, friendly to pregnant woman, people with cardiac pacemaker, etc.</li> </ul> |         |
| DS-2TD1217B-3/PA(B) | Standard : 305401146<br>Neutral : 305401150 | <ul> <li>Thermal: 160 ×120; Lens: 3mm;</li> <li>Optical: 2688 ×1520; Optical lens: 4mm;</li> <li>Video mode: Bi-spectrum image fusion;</li> <li>Accuracy: ±0.5°C;</li> <li>Range: 30-45°C;</li> <li>Audio alarm support.</li> </ul>                                                                                                                                                                      |         |