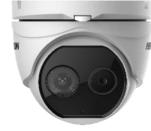

## **Products Introduction - Highlights**

Body temperature measurement camera

High sensitivity sensor <u>160 × 120 resolution</u> in thermal channel.

#### Enhanced image quality Provide <u>3D Digital Noise Reduction</u> to guarantee enhanced details of image.

(Jul)

Comprehensive alarm function <u>Strobe light</u> and <u>audio alarm</u> supported.

DS-2TD1217B-3/PA(B)

Dedicated for fever screening Temperature range: <u>30 °C to 45 °C</u>.

High accuracy Temperature accuracy: <u>: ±0.5 °C</u>.

# Products Introduction - Brief Datasheet **HIKVISION**

| Device Model        | SAP Code                                    | Description                                                                                                                                                                                                                                                                                                                                                                                              | Picture |
|---------------------|---------------------------------------------|----------------------------------------------------------------------------------------------------------------------------------------------------------------------------------------------------------------------------------------------------------------------------------------------------------------------------------------------------------------------------------------------------------|---------|
| NP-SG318LT-F        | Standard : 3153100145                       | <ul> <li>18 independent detection zones;</li> <li>LCD screen;</li> <li>Thermal imaging resolution : 160*120</li> <li>Temperature measurement accuracy : ±0.5°C</li> <li>Temperature measurement range : 30-45°C</li> <li>Video mode: Bi-spectrum image fusion;</li> <li>In accordance with the international safety standard, friendly to pregnant woman, people with cardiac pacemaker, etc.</li> </ul> |         |
| DS-2TD1217B-3/PA(B) | Standard : 305401146<br>Neutral : 305401150 | <ul> <li>Thermal: 160 ×120; Lens: 3mm;</li> <li>Optical: 2688 ×1520; Optical lens: 4mm;</li> <li>Video mode: Bi-spectrum image fusion;</li> <li>Accuracy: ±0.5°C;</li> <li>Range: 30-45°C;</li> <li>Audio alarm support.</li> </ul>                                                                                                                                                                      |         |