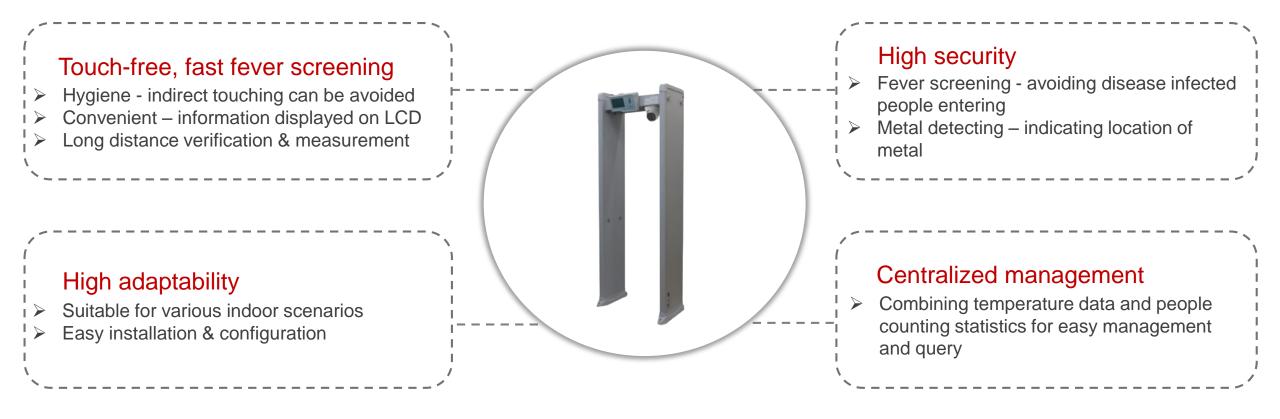

HIKVISION

# HIKVISION Fever Screening Metal Detector Door Solution





#### UTP cable NVR Thermal Switch module Suveillance center Metal detector door **Advantages** Avoiding infected people entering Touch-free fast accessing Fever screening metal detector door solution Suitable for various scenarios Reducing human resources cost

#### Hikvision fever screening metal detector door solution

#### Solution topology diagram



#### Working flow & results display







HIKVISION

Visible light channel Thermal imaging channel

(\*Above display images are only for reference)



## HIKVISION

#### **Solution advantages**



#### Solution ordering notes







# **Products Introduction**

# **Products Introduction - Highlights**





VISION

## **Products Introduction - Highlights**

Body temperature measurement camera

High sensitivity sensor <u>160 × 120 resolution</u> in thermal channel.



#### Enhanced image quality Provide <u>3D Digital Noise Reduction</u> to guarantee enhanced details of image.



(Jul)

Comprehensive alarm function <u>Strobe light</u> and <u>audio alarm</u> supported.



DS-2TD1217B-3/PA(B)



Dedicated for fever screening Temperature range: <u>30 °C to 45 °C</u>.



High accuracy Temperature accuracy: <u>: ±0.5 °C</u>.

# Products Introduction - Brief Datasheet **HIKVISION**

| Device Model        | SAP Code                                    | Description