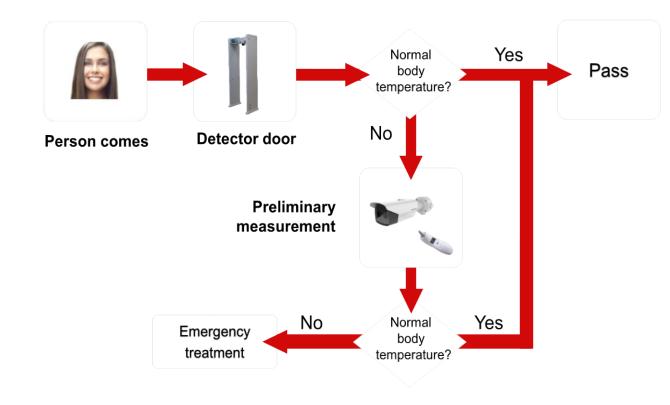

#### Working flow & results display

HIKVISION

Visible light channel Thermal imaging channel

(\*Above display images are only for reference)