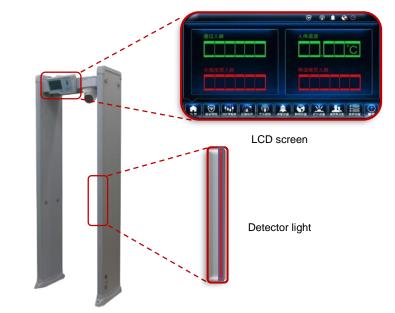

# **Products Introduction**

# **Products Introduction - Highlights**

VISION

## **Products Introduction - Highlights**

Body temperature measurement camera

High sensitivity sensor <u>160 × 120 resolution</u> in thermal channel.