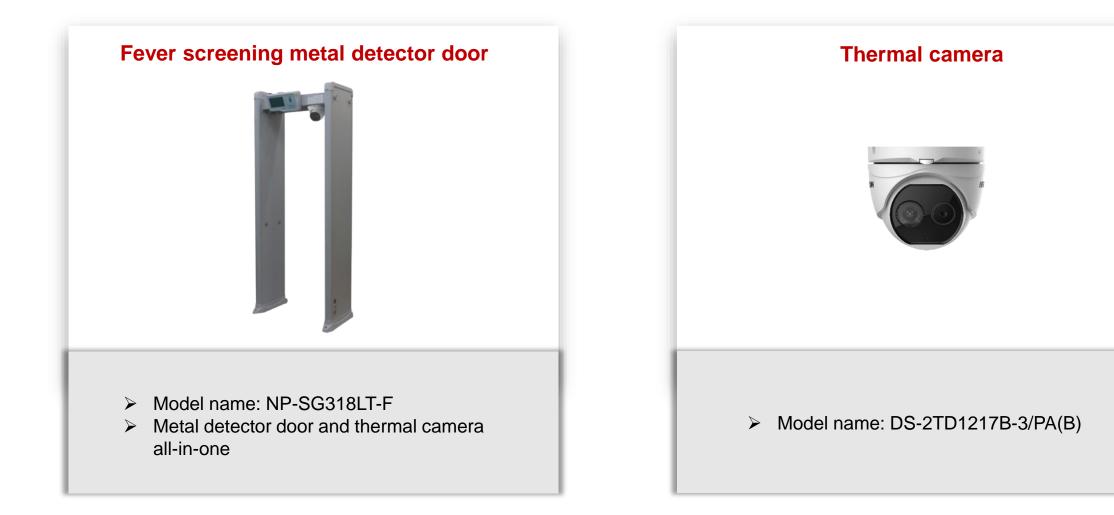

# **Products Introduction**

# Products Introduction - Brief Datasheet **HIKVISION**

| Device Model        | SAP Code                                    | Description                                                                                                                                                                                                                                                                                                                                                                                              | Picture |
|---------------------|---------------------------------------------|----------------------------------------------------------------------------------------------------------------------------------------------------------------------------------------------------------------------------------------------------------------------------------------------------------------------------------------------------------------------------------------------------------|---------|
| NP-SG318LT-F        | Standard : 3153100145                       | <ul> <li>18 independent detection zones;</li> <li>LCD screen;</li> <li>Thermal imaging resolution : 160*120</li> <li>Temperature measurement accuracy : ±0.5°C</li> <li>Temperature measurement range : 30-45°C</li> <li>Video mode: Bi-spectrum image fusion;</li> <li>In accordance with the international safety standard, friendly to pregnant woman, people with cardiac pacemaker, etc.</li> </ul> |         |
| DS-2TD1217B-3/PA(B) | Standard : 305401146<br>Neutral : 305401150 | <ul> <li>Thermal: 160 ×120; Lens: 3mm;</li> <li>Optical: 2688 ×1520; Optical lens: 4mm;</li> <li>Video mode: Bi-spectrum image fusion;</li> <li>Accuracy: ±0.5°C;</li> <li>Range: 30-45°C;</li> <li>Audio alarm support.</li> </ul>                                                                                                                                                                      |         |