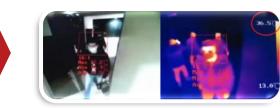

#### Working flow & results display

HIKVISION

Visible light channel Thermal imaging channel

(\*Above display images are only for reference)