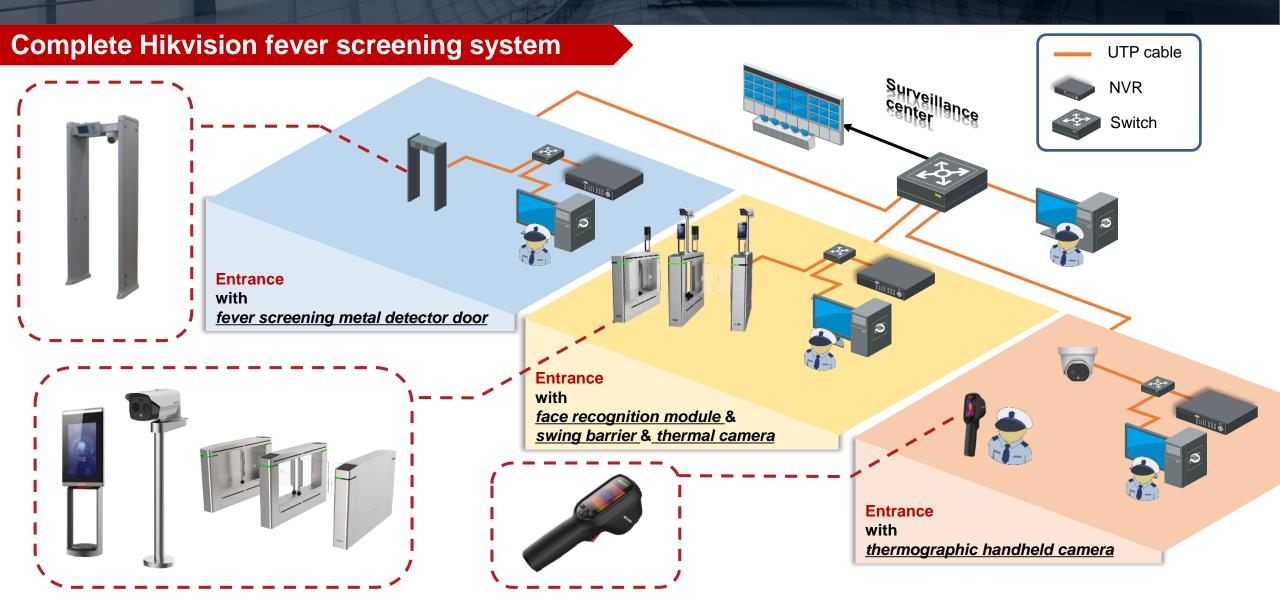

#### Solution topology diagram

#### UTP cable NVR Thermal Switch module Suveillance center Metal detector door **Advantages** Avoiding infected people entering Touch-free fast accessing Fever screening metal detector door solution Suitable for various scenarios Reducing human resources cost